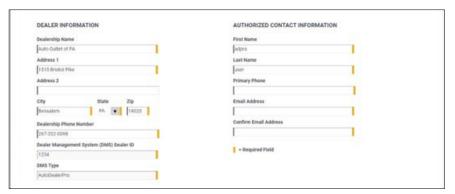

## **Enrollment Procedure**

 Open Vehicle Detail Page and locate the SiriusXM logo on the left side under mileage.

- Click on the SiriusXM logo to open the enrollment page below and complete the form.
- Scroll down to check the box agreeing to the terms and conditions and click submit. You will receive an email from SiriusXM to verify your email address and confirm enrollment in the Pre-Owned Program.