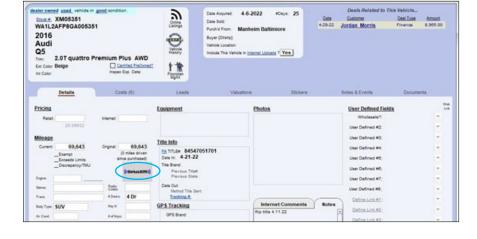

## **Enrollment Procedure**

 Open Vehicle Detail Page and locate the SiriusXM logo on the left side under mileage.

- Click on the SiriusXM logo to open the enrollment page below and complete the form.
- Scroll down to check the box agreeing to the terms and conditions and click submit. You will receive an email from SiriusXM to verify your email address and confirm enrollment in the Pre-Owned Program.