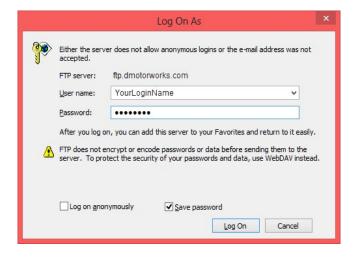

## **Creating the Connection**

1. Start by opening Windows Explorer (not Internet Explorer) and type **ftp.dmotorworks.com** in the address bar.

- 2. Press Enter and a login dialog will appear.
- 3. Fill in the user name and password provided by CDK. To make subsequent logins faster and more automatic, you may wish to check the Save Password option. Then click Log On.