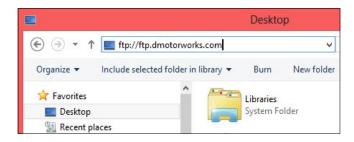

## **Creating the Connection**

1. Start by opening Windows Explorer (not Internet Explorer) and type **ftp.dmotorworks.com** in the address bar.

- 2. Press Enter and a login dialog will appear.
- 3. Fill in the user name and password provided by CDK. To make subsequent logins faster and more automatic, you may wish to check the Save Password option. Then click Log On.