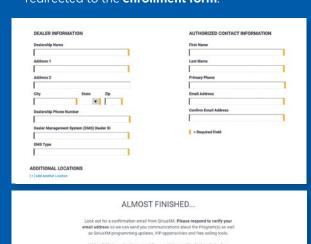

### ENROLLMENT PROCESS

Instructions for Desi DMS Dealers

1. In Dealer Admin, the **Enroll Now** button is displayed for SiriusXM:

2. Once the dealer clicks on Enroll Now, they are redirected to the enrollment form: