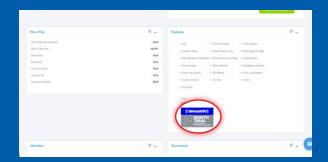

sxm

**3.** Now in the Dealer Admin page, SiriusXM changes from "Enroll Now" to "Enrolled"

**4.** In the Vehicle Details Page, a SiriusXM-equipped vehicle shows a **3-month trial tile**:

Once enrolled and active in the SiriusXM Program, radios can be pre-activated via the SiriusXM Dealer App.